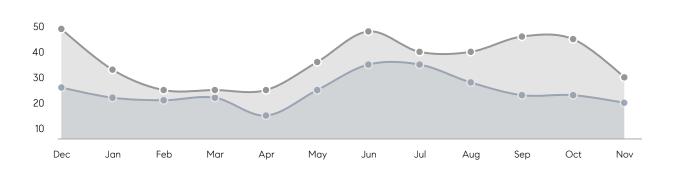

| % OF ASKING PRICE  | 94%       | -         |          |
|                | AVERAGE SOLD PRICE | \$601,667 | -         | -        |
|                | # OF CONTRACTS     | 1         | 8         | -87%     |
|                | NEW LISTINGS       | 3         | 3         | 0%       |
| Condo/Co-op/TH | AVERAGE DOM        | 20        | 34        | -41%     |
|                | % OF ASKING PRICE  | 100%      | 99%       |          |
|                | AVERAGE SOLD PRICE | \$372,111 | \$380,071 | -2%      |
|                | # OF CONTRACTS     | 8         | 9         | -11%     |
|                | NEW LISTINGS       | 5         | 9         | -44%     |
|                |                    |           |           |          |

# Bedminster

### NOVEMBER 2022

### Monthly Inventory





### Contracts By Price Range



### Listings By Price Range



# COMPASS



Compass makes no representations or warranties, express or implied, with respect to future market conditions or prices of residential product at the time the subject property or any competitive property is complete and ready for occupancy or with respect to any report, study, finding, recommendation or other information provided by Compass herein. Moreover, no warranty, express or implied, is made or should be assumed regarding the accuracy, adequacy, completeness, legality, reliability, merchantability or fitness for a particular purpose of any information, in part or whole, contained herein. All material is presented with the understanding that Compass shall not be deemed to provide legal, accounting or other p