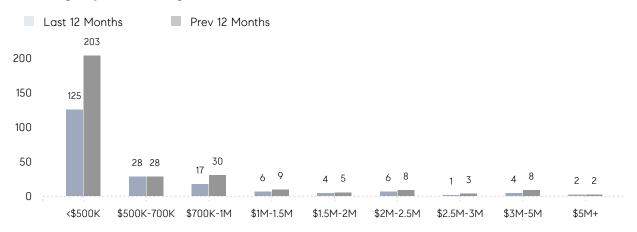

|
|                | AVERAGE SOLD PRICE | \$601,667 | -         | -        |
|                | # OF CONTRACTS     | 1         | 8         | -87%     |
|                | NEW LISTINGS       | 3         | 3         | 0%       |
| Condo/Co-op/TH | AVERAGE DOM        | 20        | 34        | -41%     |
|                | % OF ASKING PRICE  | 100%      | 99%       |          |
|                | AVERAGE SOLD PRICE | \$372,111 | \$380,071 | -2%      |
|                | # OF CONTRACTS     | 8         | 9         | -11%     |
|                | NEW LISTINGS       | 5         | 9         | -44%     |
|                |                    |           |           |          |

# Bedminster

### NOVEMBER 2022

### Monthly Inventory





### Contracts By Price Range



### Listings By Price Range



# COMPASS



Compass makes no representations or warranties, express or implied, with respect to future market conditions or prices of residential product at the time the subject property or any competitive property is complete and ready for occupancy or with respect to any report, study, finding, recommendation or other information provided by Compass herein. Moreover, no warranty, express or implied, is made or should be assumed regarding the accuracy, adequacy, completeness, legality, reliability, merchantability or fitness for a particular purpose of any information, in part or whole, contained herein. All material is presented with the understanding that Compass shall not be deemed to provide legal, accounting or other professional services. This is not intended to solicit the purch