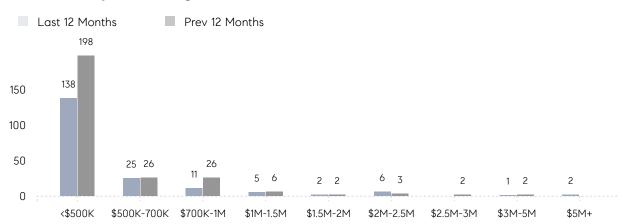

4%       | -         |          |
|                | AVERAGE SOLD PRICE | \$601,667 | -         | -        |
|                | # OF CONTRACTS     | 1         | 8         | -87%     |
|                | NEW LISTINGS       | 3         | 3         | 0%       |
| Condo/Co-op/TH | AVERAGE DOM        | 20        | 34        | -41%     |
|                | % OF ASKING PRICE  | 100%      | 99%       |          |
|                | AVERAGE SOLD PRICE | \$372,111 | \$380,071 | -2%      |
|                | # OF CONTRACTS     | 8         | 9         | -11%     |
|                | NEW LISTINGS       | 5         | 9         | -44%     |
|                |                    |           |           |          |

# Bedminster

### NOVEMBER 2022

### Monthly Inventory





### Contracts By Price Range



### Listings By Price Range



# COMPASS



Compass makes no representations or warranties, express or implied, with respect to future market conditions or prices of residential product at the time the subject property or any competitive property is complete and ready for occupancy or with respect to any report, study, finding, recommendation or other information provided by Compass herein. Moreover, no warranty, express or implied, is made or should be assumed regarding the accuracy, adequacy, completeness, legality, reliability, merchantability or fitness for a particular purpose of any information, in part or whole, contained herein. All material is presented with the understanding that Compass shall not be deemed to provide legal, accounting or other professional services. This is no